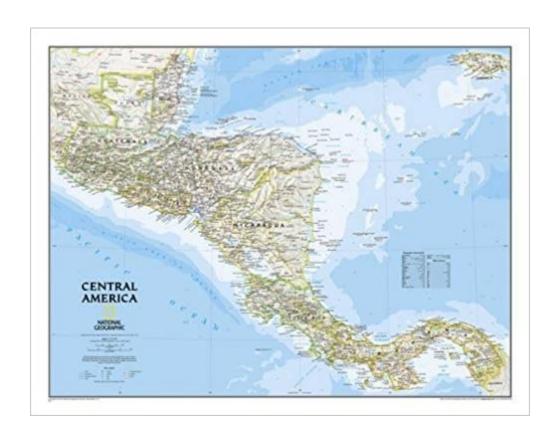

# **Synopsis**

National Geographicââ ¬â"¢s map of Central America is as attractive as it is functional. The signature Classic style features a bright, easy to read color palette with blue oceans and the regionââ ¬â"¢s terrain detailed in stunning shaded relief that has been a hallmark of National Geographic wall maps for over 75 years. The map includes thousands of place names, accurate boundaries, national parks, archeological sites, and major infrastructure networks such as roads, canals, ferry routes, airports, and railroads. Coastal bathymetry, and symbolism for water features and other land forms, as well as elevations, depth curves, and soundings are shown. Coverage includes the countries of Guatemala, Belize, El Salvador, Honduras, Nicaragua, Costa Rica, and Panama. The map is packaged in a two inch diamater clear plastic tube. The tube has a decorative label showing a thumbnail of the map with dimensions and other pertinent information. Map Scale = 1:2.541.000Sheet Size = 28.75" x 22.25"